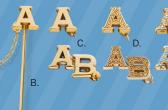

#### Chapter guards are available in two styles:

- **A.** Traditional Guard Greek letter(s) with a standard pin joint clasp (PJC) pin and chain.
- **B.** Stickpin Guard Greek letter(s) with chain attached at the top end of a stickpin.

#### Chapter guard are available as Single-letter and Double-letter, and in three styles:

- C. Plain D. Chased E. Crown set
- **C.** Plain single or double 10K, 10KW \$58 | 10KR \$70 | SS \$33
- D. Chased single or double 10K, 10KW \$60 | 10KR \$72 | SS \$43