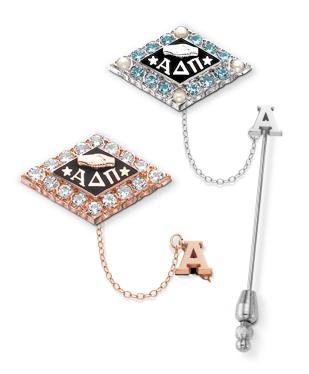

# ACCESSORIES

- A. Rope Chain, 18", #013R 10KRG \$175 | GF \$27 | SS \$23
- B. Permanent Rope Border Pendant, #1640 10KRG \$207 | 10K, 10KW \$197 | SS \$62
- C. Crown Diamond Badge with Synthetic Stone Points\*, #0129 10K, 10KW \$583 | SS \$513
- D. NEW Enameled Logo Charm with Greek Letters, #0074 10K, 10KW \$107 | SS \$31 | GP \$28
- E. Snake Chain, 18", #SNAKE GF \$31 | SS \$24
- F. Pin-On Badge Pendant, #2564 10KRG \$210 | 10K, 10KW \$197 | SS \$113
- G. Crown Pearl Badge\*, #0107 10K, 10KW \$257 | SS \$184
- H. NEW Mary Evans Glass Ring with Cubic Zirconia, #011C 10K, 10KW \$430 | SS \$35 (SS available in whole sizes 6, 7, and 8 only.)
- I. Traditional Chapter President Ring, #7901 10K, 10KW \$450 | SS \$160
- J. Pin-on Badge Ring, #0938
  10KRG \$271 | 10K, 10KW \$257 | SS \$113
- K. Permanent Badge Ring, #0933 10KRG \$319 | 10K, 10KW \$306 | SS \$191
- L. Pi Bracelet with Crest, #26062733 SS/10K \$487

## NEW B., C. \*Badge, charm and chain all sold F E. separately. \*Badge, charm and chain NEW н all sold separately. F., G. \*Badge sold separately \*Badge sold separately.