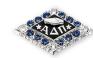

### Stone options available: 🍚 🋞 🚳

Genuine stones: pearl, diamond Synthetic stones: cubic zirconia, aquamarine, blue sapphire Visit alphadeltapi.org/page/badgesandguards for further

Crown Diamond\*, 0106 10KRG \$636 | 10K. 10KW \$626 | SS \$550

Crown CZ\*, 0123 10KRG \$258 | 10K, 10KW \$254 | SS \$183

\*These 2019 Grand Convention badges are the only badges available in rose gold! Available only through 12/21/2020.

**Crown Diamond with** Synthetic Stone Points, 0129 10K, 10KW \$583 | SS \$513