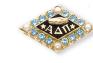

Crown Pearl with

Crown Pearl with Diamond Points, 0127DIA 10K, 10KW \$388 | SS \$321

Alternating Crown Pearl and Synthetic Stone, 0121 10K. 10KW \$251 | SS \$180

Alternating Crown Pearl and Diamond, 0126PRL 10K, 10KW \$534 | SS \$473

**Crown Diamond with** Pearl Points, 0129PRL 10K. 10KW \$576 | SS \$513

**Alternating Crown Diamond and** Synthetic Stone, 0126 10K, 10KW \$535 | SS \$472