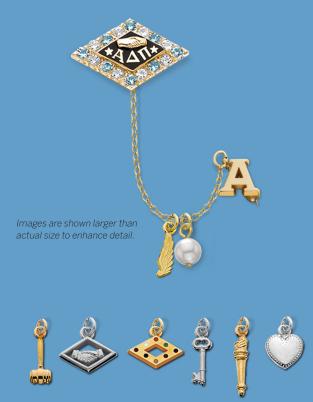

# ACCESSORIES

- A. Rope Chain, 18", #013R 10KRG \$175 | GF \$27 | SS \$23
- B. Permanent Rope Border Pendant, #1640 10KRG \$207 | 10K, 10KW \$197 | SS \$62
- C. Crown Diamond Badge with Synthetic Stone Points\*, #0129 10K, 10KW \$583 | SS \$513
- D. NEW Enameled Logo Charm with Greek Letters, #0074 10K, 10KW \$107 | SS \$31 | GP \$28
- E. Snake Chain, 18", #SNAKE GF \$31 | SS \$24
- F. Pin-On Badge Pendant, #2564 10KRG \$210 | 10K, 10KW \$197 | SS \$113
- G. Crown Pearl Badge\*, #0107 10K, 10KW \$257 | SS \$184
- H. NEW Mary Evans Glass Ring with Cubic Zirconia, #011C 10K, 10KW \$430 | SS \$35 (SS available in whole sizes 6, 7, and 8 only.)
- I. Traditional Chapter President Ring, #7901 10K, 10KW \$450 | SS \$160
- J. Pin-on Badge Ring, #0938
  10KRG \$271 | 10K, 10KW \$257 | SS \$113
- K. Permanent Badge Ring, #0933 10KRG \$319 | 10K, 10KW \$306 | SS \$191
- L. Pi Bracelet with Crest, #26062733 SS/10K \$487

## NEW B., C. \*Badge, charm and chain all sold F E. separately. \*Badge, charm and chain NEW н all sold separately. F., G. \*Badge sold separately \*Badge sold separately.